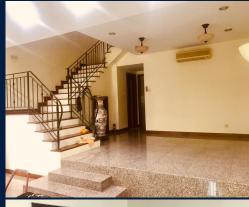

## **RESIDENTIAL - TERRACED HOUSE**

**CENTURY WOODS, 39, WOODGROVE VIEW, ADMIRALTY, WOODLANDS, SINGAPORE 738141** 

SGLA95396989 **LISTING ID: TENURE: LEASEHOLD 99** ■ TITLE: LAND TITLE

■ SIZE BUILT-UP: 3,200SQFT (297SQM) SIZE LAND: 1,550SQFT (144SQM)

## TERRACE HOUSE ADMIRALTY, WOODLANDS

Spacious 3,200sqft (297sqm), 4 bedroom, 4 bathroom Terrace House for Sale. This intermediate unit. Others: leasehold 99, 1 maids room(s), 1 parking space(s)Located in Singapore's district D25 near Admiralty, Woodlands in the area Far North (North region).