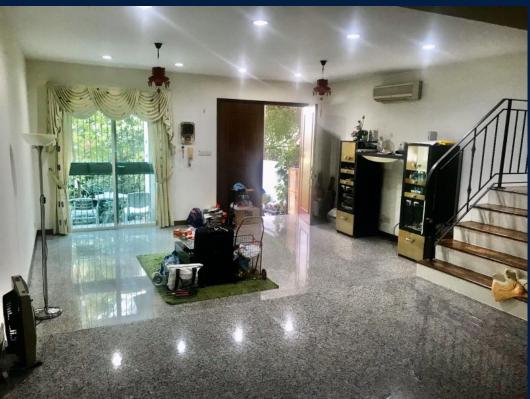

## **RESIDENTIAL - TERRACED HOUSE**

**CENTURY WOODS, 39, WOODGROVE VIEW, ADMIRALTY, WOODLANDS, SINGAPORE 738141** 

SGLA95396989 **LISTING ID: TENURE: LEASEHOLD 99** ■ TITLE: LAND TITLE

■ SIZE BUILT-UP: 3,200SQFT (297SQM) SIZE LAND: 1,550SQFT (144SQM)

## TERRACE HOUSE ADMIRALTY, WOODLANDS

Spacious 3,200sqft (297sqm), 4 bedroom, 4 bathroom Terrace House for Sale. This intermediate unit. Others: leasehold 99, 1 maids room(s), 1 parking space(s)Located in Singapore's district D25 near Admiralty, Woodlands in the area Far North (North region).